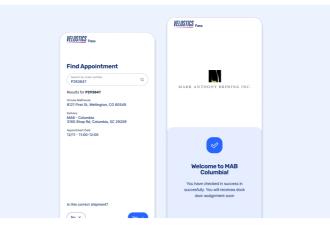

#### **Driver Check-in**

- Text-based check-in
- Guard/receiving desk
- Custom forms
- BOL capture
- Facility access