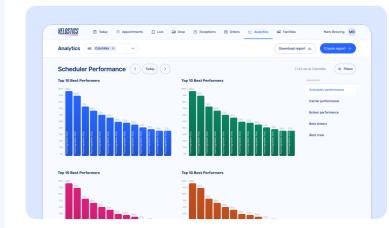

#### Performance Scorecards

- Gate-to-gate analytics
- Warehouse performance
- Vendor on-time analytics
- Carrier performance
- Detention reports